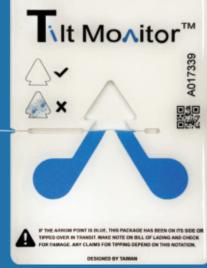

**NEW BRAND LAUNCH!** 

Tilt Monitor™ tip and tell indicator shows possible damage when packages tip in transit by indicating blue beads break through to top. Save time and money bringing transportation damage claims to a quick resolution Tilt Monitor™ tilt indicator. Check out the low cost monitoring system!

## **More Convenient**

QR code serial numbers for scanning, recording and tracking.

tiltmonitor.com